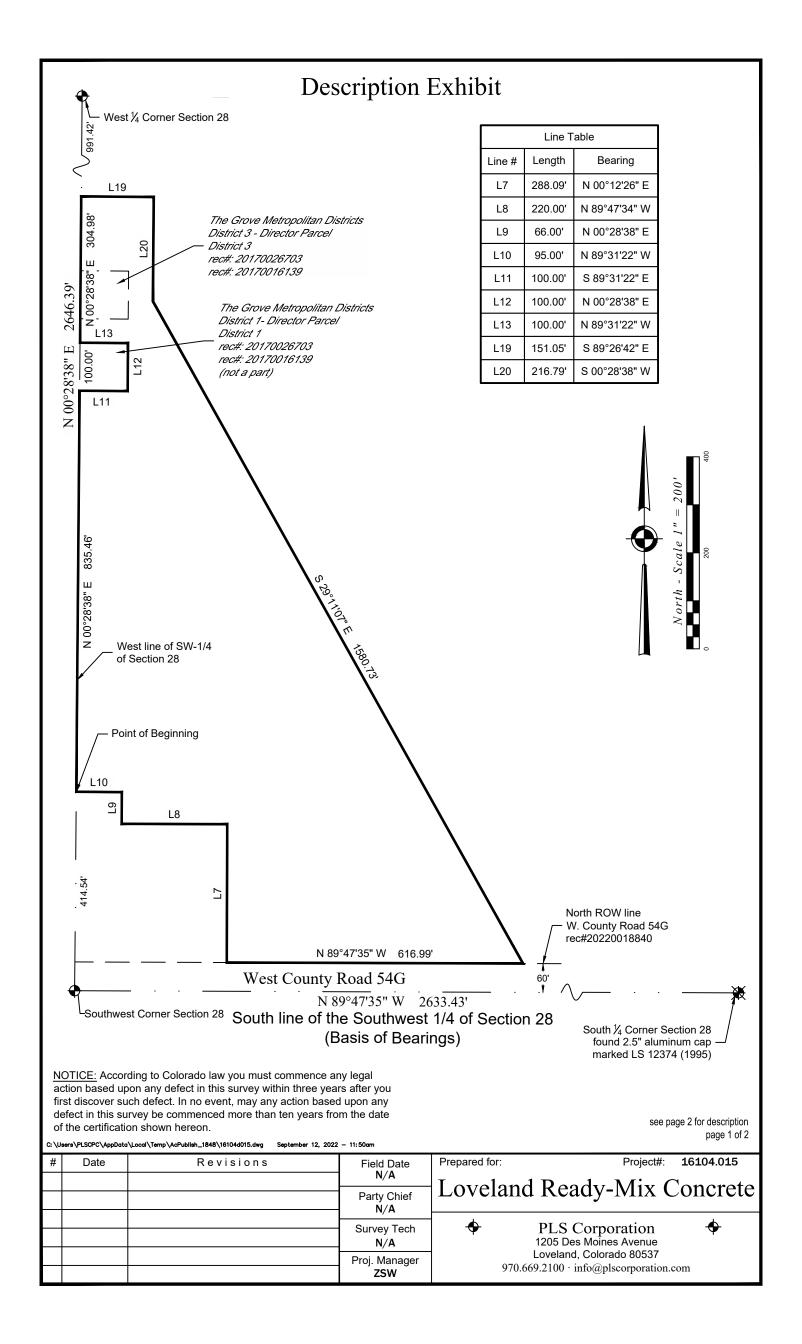

## **Description Exhibit**

## Legal Description - The Grove Metropolitan Districts District 3:

A parcel of land situated in the Southwest 1/4 of Section 28, Township 8 North, Range 69 West of the 6th P.M., Larimer County, State of Colorado, being more particularly described as follows:

Considering the South line of the Southwest 1/4 of Section 28, Township 8 North, Range 69 West of the 6th P.M., Larimer County, State of Colorado as bearing N 89°47'35" W with all bearings herein relative thereto.

COMMENCE at the Southwest Corner of Section 28, Township 8 North, Range 69 West of the 6th P.M., Larimer County, State of Colorado;

thence N 00°28'38" E for a distance of 414.54 feet along the POINT OF BEGINNING;

thence N 00°28'38" E for a distance of 835.46 feet continuing along said West line;

thence S 89°31'22" E for a distance of 100.00 feet;

thence N 00°28'38" E for a distance of 100.00 feet;

thence N 89°31'22" W for a distance of 100.00 feet to said West line;

thence N  $00^{\circ}28'38"$  E for a distance of 304.98 feet along said West line;

thence S 89°26'42" E for a distance of 151.05 feet;

thence S 00°28'38" W for a distance of 216.79 feet;

thence S 29°11'07" E for a distance of 1580.73 feet to the North right of way line of West County Road 54G;

thence N 89°47'35" W for a distance of 616.99 feet along said North right of way line;

thence N 00°12'26" E for a distance of 288.09 feet;

thence N 89°47'34" W for a distance of 220.00 feet;

thence N 00°28'38" E for a distance of 66.00 feet;

thence N 89°31'22" W for a distance of 95.00 feet to the POINT OF BEGINNING.

Containing 15.435 acres more or less.

Written by M. Bryan Short, Colorado LS 32444

NOTICE: According to Colorado law you must commence any legal action based upon any defect in this survey within three years after you first discover such defect. In no event, may any action based upon any defect in this survey be commenced more than ten years from the date of the certification shown hereon.